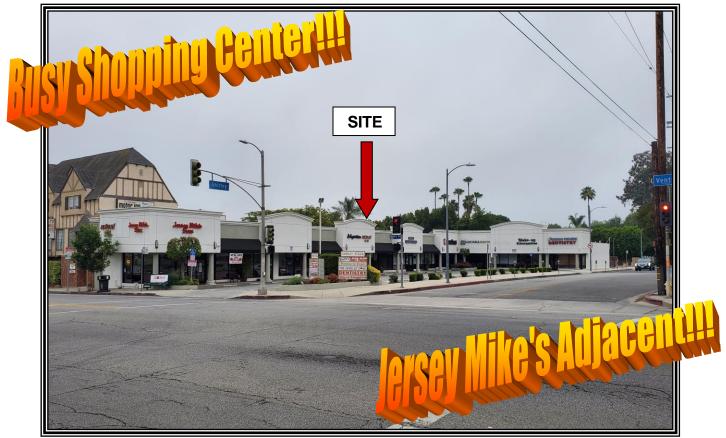

## Tarzana Shopping Center Storefront for Lease 19458 VENTURA BOULEVARD

| LOCATION:    | 19458 Ventura Boulevard, Tarzana, Ca 91356<br>(SEC of Ventura Boulevard & Shirley Avenue)                              |
|--------------|------------------------------------------------------------------------------------------------------------------------|
| UNIT & SIZE: | <b>Unit #3 -</b> 442 +/- square feet                                                                                   |
| RENTAL RATE: | \$2.75 per square foot, NNN (\$0.62)                                                                                   |
| AVAILABLE:   | Immediate                                                                                                              |
| PARKING:     | Excellent parking in front lot as well as ample street parking available                                               |
| COMMENTS:    | * Excellent location on busy Ventura Boulevard<br>in the heart of Tarzana<br>* Many area amonities in walking distance |
|              | * Many area amenities in walking distance<br>* Hard to find smaller unit!!!                                            |